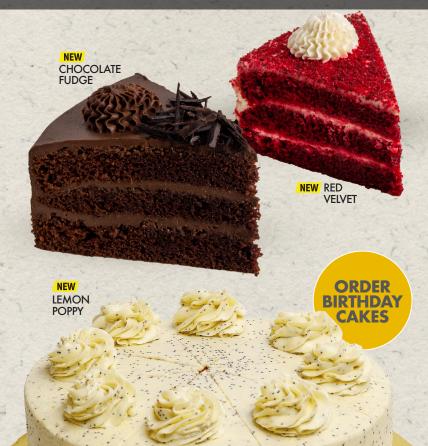

## . ICECREAM & EVERYTHING NICE!

BANANA BREAD WITH ICE CREAM 410/-

| BAKERY                                                                                | 0/0           |
|---------------------------------------------------------------------------------------|---------------|
| Banana Bread                                                                          | 260           |
| Muffins (Poppy lemon, Choc-chip, Raspberry, Carrot)                                   | 240           |
| Croissant                                                                             | 240           |
| Chocolate Croissant                                                                   | 290           |
| Almond Croissant<br>Brownie                                                           | 300<br>240    |
| Cookies (Lemon, Choc-chip, Monster)                                                   | 240           |
|                                                                                       | 210           |
| CAKES                                                                                 |               |
| Lemon Poppy Cake                                                                      | 450           |
| Red Velvet Cake                                                                       | 450           |
| Chocolate Fudge Cake                                                                  | 450           |
| Purple Velvet                                                                         | 480           |
| Salted Caramel 🔤                                                                      | 520           |
| Blueberry Cheesecake                                                                  | 520           |
| PREMIUM ICE CREAM                                                                     | 370           |
| Ice cream of your choice garnished with nuts and honey                                | 1. 5.         |
| Affrogato (Espresso and Ice-cream)                                                    | 320           |
| ICE CREAM SUNDAE<br>3 scoops of ice cream pilled high topped with nuts and fresh be   | 410<br>erries |
| BANANA SPLIT SUNDAE<br>3 scoops of icecream with nuts, berries, drizzled with caramel | 540           |