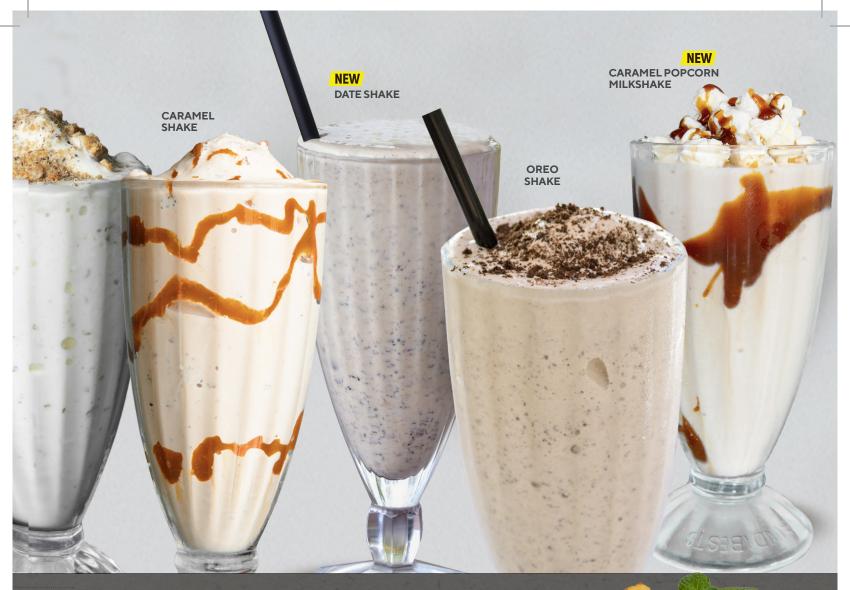

| CLASSIC SMOOTHIES              |                |
|--------------------------------|----------------|
| Strawberry • Mango • Banana    | 460            |
| Peanut and Banana              | 460            |
| MILKSHAKES                     | Q. (25) 2.2    |
| Vanilla                        | 480            |
| Chocolate • Strawberry• Mango  | 480            |
| Double espresso                | * 570          |
| Caramel Milkshake              | - 570          |
| Date Shake<br>Oreo Shake       | 570<br>570     |
| Choc Chip Mint                 | 570            |
| Mocha                          | 570            |
| Peanut Banana                  | 570            |
| Popcorn Caramel                | 570            |
| Salted Caramel 🔤               | 570            |
| Blue Berry New                 | 570            |
| Lotus-Biscoff NEW              | 600            |
| ICED DRINKS                    |                |
| Iced Coffee                    | 290            |
| Iced Lemon & Ginger with Honey | 360            |
| Iced Latte                     | 380            |
| Iced Cappucinno                | 380            |
| SOFT DRINKS                    |                |
| Soda                           | 190            |
| Diet Cola                      | .220           |
| 500ml Spring Water             | 180            |
| 1 liter Spring Water           | 270            |
| 500ml Sparkling water          | 190            |
| 1 liter Sparkling water        | 270            |
|                                | Star Part Card |