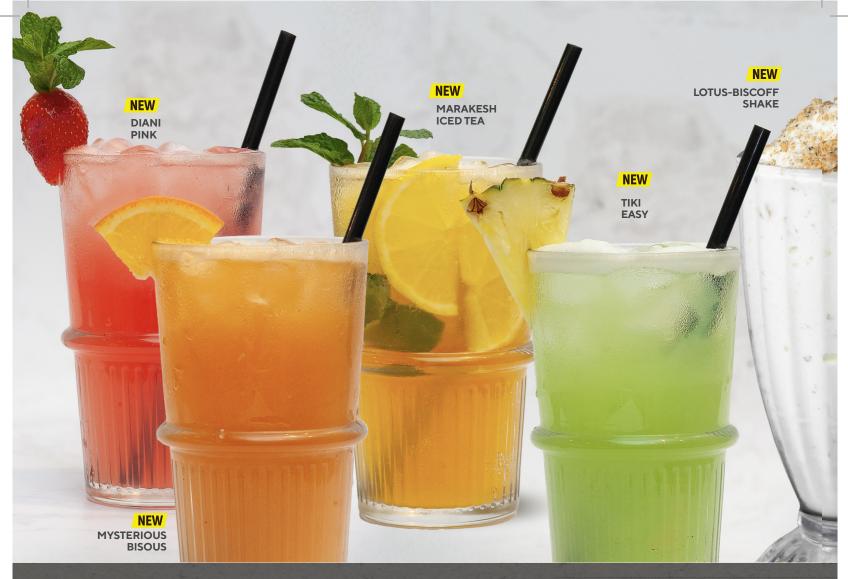

## AMAZING DRINKS, MILKSHAKES...

| FRESH JUICES - MADE NOW            | SINGLE | DOUBLE |
|------------------------------------|--------|--------|
| Punch • Pineapple                  | 290    | 390    |
| Mango • Passion • Tropical         | 290    | 390    |
| Orange                             | 380    | 460    |
| LEMONADES                          |        |        |
| Original Lemonade                  | 290    | 400    |
| Strawberry Lemonade                | 290    | 400    |
| Watermelon & Lime                  | 290    | 400    |
| Watermelon                         | 290    | _400   |
| Mint Pinade                        | 290    | 400    |
| CRAFTED LEMONADES                  |        |        |
| Tiki Easy 🔤                        | a.c.   | 430    |
| Mysterious Bisous NEW              |        | 430    |
| Marakesh Iced Tea 🔤                |        | 430    |
| Diani Pink Lemonade 🔤              |        | 430    |
| Passion Iced Tea Lemonade          |        | 410    |
| Blueberry Iced Tea Lemonade        |        | 410    |
| Ginger Mint Lemonade               |        | 410    |
| Berry Karkade                      |        | 410    |
| HEALTHY SMOOTHIES                  |        |        |
| Mango • Banana • Passion           |        | 490    |
| Banana • Mint • Strawberry • Beetr | root   | 490    |
| Avocado • Banana • Mango • Cuc     |        | 490    |
| SUNSHINE                           |        |        |
| Carrot • Mango • Boabab • Chia S   | ieeds  | 510    |

| CLASSIC SMOOTHIES              |                |
|--------------------------------|----------------|
| Strawberry • Mango • Banana    | 460            |
| Peanut and Banana              | 460            |
| MILKSHAKES                     | Q. (25) 2.2    |
| Vanilla                        | 480            |
| Chocolate • Strawberry• Mango  | 480            |
| Double espresso                | * 570          |
| Caramel Milkshake              | - 570          |
| Date Shake<br>Oreo Shake       | 570<br>570     |
| Choc Chip Mint                 | 570            |
| Mocha                          | 570            |
| Peanut Banana                  | 570            |
| Popcorn Caramel                | 570            |
| Salted Caramel 🔤               | 570            |
| Blue Berry New                 | 570            |
| Lotus-Biscoff NEW              | 600            |
| ICED DRINKS                    |                |
| Iced Coffee                    | 290            |
| Iced Lemon & Ginger with Honey | 360            |
| Iced Latte                     | 380            |
| Iced Cappucinno                | 380            |
| SOFT DRINKS                    |                |
| Soda                           | 190            |
| Diet Cola                      | .220           |
| 500ml Spring Water             | 180            |
| 1 liter Spring Water           | 270            |
| 500ml Sparkling water          | 190            |
| 1 liter Sparkling water        | 270            |
|                                | Star Part Card |