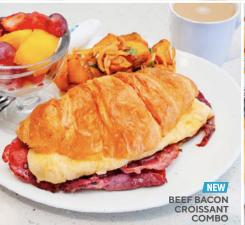

# ALL-DAY B

| EGG WORLD                                                                                                                                  | 700                        |
|--------------------------------------------------------------------------------------------------------------------------------------------|----------------------------|
| 2 Eggs (any style), 2 Sausages and toast or homefries                                                                                      |                            |
| THE OMELETTE BAR                                                                                                                           | <u></u> _                  |
| (Your choice of omelette with toast and homefries.)<br>Spanish (Green pepper, tomato, onion)                                               | 750                        |
|                                                                                                                                            | 760                        |
| Spinach and mushroom<br>(Fresh spinach, mushrooms, onions & cheese)                                                                        | 700                        |
| Leak and Beef bacon 📖                                                                                                                      | 790                        |
| (Leaks, beef macon & cheddar cheese)                                                                                                       | 110                        |
| Feta and Basil 🛲                                                                                                                           | 780                        |
| Sundried Tomato, Feta & spring onions 📖                                                                                                    | 780                        |
|                                                                                                                                            |                            |
| BREAKFAST QUESADILLAS<br>(Egg, Bacon, Avocados (homefries, salsa and guacamole)                                                            | 830                        |
|                                                                                                                                            | 070                        |
| (Fillet steak, 2 eggs, home fries, salsa & toast.)                                                                                         | 970                        |
|                                                                                                                                            | the second                 |
| FULL ENGLISH BREAKFAST<br>(2 eggs, beef bacon, beans, sausages, toast,                                                                     | 890                        |
| tomato halfs, mushrooms)                                                                                                                   |                            |
| THE ALL AMERICAN BREAKFAST                                                                                                                 | 880                        |
| (2 eggs, 2 sausages, home fries, beans, with toast)                                                                                        | 000                        |
| BREAKFAST COMBOS                                                                                                                           | (1990) (20)<br>(1990) (20) |
| (Served with home fries and fruits with tea, coffee or any fresh juice                                                                     | .)                         |
| Butter croissant stuffed (INTERN (With eggs & melted cheese                                                                                |                            |
| Sausage or beef bacon stuffed croissant IIIII<br>(With eggs & melted cheddar cheese)                                                       | 1040                       |
| Chicken and Pancakes 🔤                                                                                                                     | 1040                       |
| (Mini pancakes, crispy breaded chicken, eggs cheese                                                                                        |                            |
| & chives and avocado slices)                                                                                                               |                            |
| KETO ON!                                                                                                                                   |                            |
| KETO chicken 📖                                                                                                                             | 920                        |
| (Chicken steak, seasonal vegs, avocado, egg, cheese & chives)                                                                              |                            |
| KETO steak 📖                                                                                                                               | 950                        |
| (Beef steak, seasonal vegs, avocado, egg, cheese & chives)                                                                                 |                            |
| KETO fish NEW                                                                                                                              | 950                        |
| (Fish fillet, seasonal vegs, avocado, egg, cheese & chives)                                                                                |                            |
| BREAKFAST WRAP<br>[Served in tortilla wrap, 2 eggs, homefries, salsa & cheddar cheese]                                                     | 1                          |
| Egg, cheese & basil wrap                                                                                                                   | 750                        |
| Sausage and egg                                                                                                                            | 780                        |
| Steak and egg wrap 📖                                                                                                                       | 970                        |
|                                                                                                                                            |                            |
| PANCAKES (Thin or Fluffy) Served with butter & house sy                                                                                    |                            |
| Original pancakes                                                                                                                          | 670                        |
| Strawberry & Blueberry butter pancake INT (Served with butter & house syrup)                                                               | 720                        |
| GRANOLA BOWL (NEW)<br>(With natural yoghurt, fruits, chia seeds & flaxseeds)                                                               | 720                        |
| OAT MEAL                                                                                                                                   | 580                        |
| (With raisins, nuts, strawberry / banana and honey)                                                                                        |                            |
| FRENCH TOAST                                                                                                                               | 710                        |
|                                                                                                                                            |                            |
| (Served with fruits, icecream topped with butter & maple svrup)                                                                            |                            |
| (Served with fruits, icecream topped with butter & maple syrup) <b>SAVOURY FRENCH TOAST</b>                                                |                            |
| SAVOURY FRENCH TOAST                                                                                                                       | 800                        |
| SAVOURY FRENCH TOAST<br>Scrambled eggs, chives, cheese & homefries                                                                         |                            |
| <b>SAVOURY FRENCH TOAST</b><br>Scrambled eggs, chives, cheese & homefries<br>Scrambled eggs, chives, cheese, homefries,                    | 800<br>850                 |
| SAVOURY FRENCH TOAST<br>Scrambled eggs, chives, cheese & homefries<br>Scrambled eggs, chives, cheese, homefries,<br>beef bacon or sausages | 850                        |
| <b>SAVOURY FRENCH TOAST</b><br>Scrambled eggs, chives, cheese & homefries<br>Scrambled eggs, chives, cheese, homefries,                    |                            |