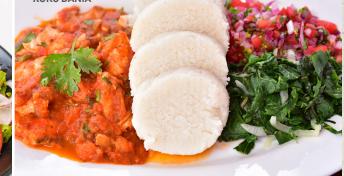

### lunch & Dinner

|                                                                                                          | 7     |
|----------------------------------------------------------------------------------------------------------|-------|
| BEEF BURGERS (Served with chips or country salad)                                                        |       |
| Classic Burger                                                                                           | 950   |
| Cheese Burger                                                                                            | 1020  |
| The Mighty (Double beef, double cheese)                                                                  | 1310  |
| Creamy Mushroom Burger                                                                                   | 1050  |
| Hawaiian Burger (Pineapples, BBQ sauce)                                                                  | 1090  |
| Famous Dave's burger (Cheese, coleslaw, onion rings)                                                     | 1090  |
| CHICKEN BURGERS (Fresh Kenyan chicken breast)                                                            |       |
| Classic Chicken Burger                                                                                   | 950   |
| Chicken and Cheese Burger                                                                                | 1020  |
| BBQ Chicken Burger 🛲                                                                                     | 1090  |
| FISH BURGERS                                                                                             |       |
| Crispy Fish Fillet Burger (With tartar sauce)                                                            | 1150  |
| VEGGIE BURGERS If meat's off your menu                                                                   |       |
| Veggie burger                                                                                            | 910   |
| Veggie cheese burger                                                                                     | 980   |
| CHICKEN                                                                                                  |       |
| Grilled chicken breast                                                                                   | 1070  |
| (With seasonal veg, roast potatoes or chips)                                                             |       |
| Swahili coconut creamy chicken curry<br>(With rice & salsa)                                              | 1120  |
| Kuku Dania (With ugali,sukuma and salsa) 📃 🗮                                                             | 1120  |
| Sweet & Sour Chicken Hongkong Style                                                                      | 1170  |
| (With egg fried rice, and salsa)                                                                         |       |
| Creamy Tuscany Chicken<br>(With roast potatoes or vegetable rice, seasonal veggies & salsa)              | 1180  |
| Kuku Kienyeji (With ugali,sukuma and salsa)                                                              | 1220  |
| Honey Garlic Chicken                                                                                     | 1290  |
| (With chickpea, mushroom rice and seasonable vegetables)                                                 | 1290  |
| Chicken Kofta 📖 (With tzatziki and lemon dill rice)                                                      | 1180  |
| Sweet & Spicy Chicken Thai Style                                                                         | 10.50 |
| (With white rice, and Seasonable vegetables)                                                             | 1250  |
| Scallopini boneless thigh chicken NEW<br>(With butter lemon sauce served with rice and seasonable vegeto | 1350  |
|                                                                                                          |       |
| PASTA                                                                                                    |       |
| Chicken Mushroom penne<br>(With sundried tomatoes & spinach)                                             | 1190  |
| Parmesan Crusted Chicken 🕬                                                                               | 1000  |