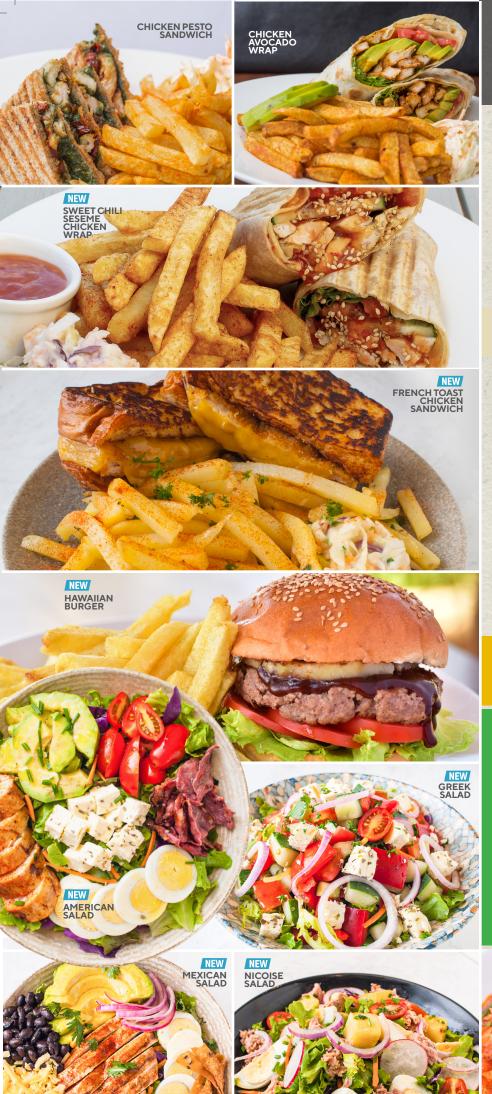

#### **BISTRO TOASTED SANDWICHES**

| (Served with whole meal bread with your choice of chips or                | country salad*) |
|---------------------------------------------------------------------------|-----------------|
| Grilled chicken / Steak & Cheese                                          | 960/1020        |
| Tuna Sandwich                                                             | 950             |
| Loaded Vegetable<br>(Bell Peppers, Guacamole, Spinach, Mushrooms, Cheese) | 970             |
| Café Bistro club sandwich<br>(Beef steak, grilled chicken, cheese)        | 1170            |
| Chicken pesto & sundried tomatoes                                         | 990             |
| French Toast Chicken Sandwich 📖                                           | 1020            |
| BBQ Chicken Sandwich                                                      | 990             |
| Texas style brisket sandwich<br>(BBQ beef steaks with caramelized onions) | 1010            |
| Grilled Chicken Tikka Sandwich<br>(Served with coleslaw)                  | 710             |
| ADD Side Salad, Steamed Veg, Fruit Salad or Chips                         | 240             |
| DICTDO LUNICU COMDO                                                       | 10/0            |

#### WRAPS

| suluuj |
|--------|
| 950    |
| 970    |
| 970    |
| 1010   |
|        |

ÛPGRADE YOUR WINGS @ 200/-

(Served with chips & salsa) Sweet BBQ NEW Balsamic glazed NEW Sweet Chili 🔤

| SALADS (Nature's bounty on a plate)                                                                                                                                                                                          |                       |
|------------------------------------------------------------------------------------------------------------------------------------------------------------------------------------------------------------------------------|-----------------------|
| Greek Salad New<br>(Onions, tomatoes, cucumber, olives, feta cheese<br>dressed with italian dressing served with garlic bread)                                                                                               | 990                   |
| American Salad (NEW)<br>(Cucumbers, cherry tomatoes, avocado, grilled chicken,<br>bacon, feta cheese, boiled egg, dressed with Italian dressing served with g                                                                | 1020<br>arlic bread)  |
| Mediterranean salad New<br>(Steak strips, olives, cheese, tomatoes, onions, dressed in Italian dr<br>served with garlic bread)                                                                                               | 1030<br>essing        |
| Mexican Salad INEW<br>(Avocado, sweetcorn, tomatoes, onion, red raddish, shredded cl<br>boiled egg, grilled chicken & fresh coriander, dressed with Italian<br>dressing served with garlic bread topped with tortilla chips) | <b>1030</b><br>neese, |

Niçoise NEW (Pronounced NI-SWA) (Tuna, egg, onions, tomatoes, olives, potatoes, herbs, spring oni raddish, dressed with Italian dressing served with garlic bread) 1030

KUKU DANIA

### lunch & Dinner

|                                                                                                          | 7     |
|----------------------------------------------------------------------------------------------------------|-------|
| BEEF BURGERS (Served with chips or country salad)                                                        |       |
| Classic Burger                                                                                           | 950   |
| Cheese Burger                                                                                            | 1020  |
| The Mighty (Double beef, double cheese)                                                                  | 1310  |
| Creamy Mushroom Burger                                                                                   | 1050  |
| Hawaiian Burger (Pineapples, BBQ sauce)                                                                  | 1090  |
| Famous Dave's burger (Cheese, coleslaw, onion rings)                                                     | 1090  |
| CHICKEN BURGERS (Fresh Kenyan chicken breast)                                                            |       |
| Classic Chicken Burger                                                                                   | 950   |
| Chicken and Cheese Burger                                                                                | 1020  |
| BBQ Chicken Burger 🛲                                                                                     | 1090  |
| FISH BURGERS                                                                                             |       |
| Crispy Fish Fillet Burger (With tartar sauce)                                                            | 1150  |
| VEGGIE BURGERS If meat's off your menu                                                                   |       |
| Veggie burger                                                                                            | 910   |
| Veggie cheese burger                                                                                     | 980   |
| CHICKEN                                                                                                  |       |
| Grilled chicken breast                                                                                   | 1070  |
| (With seasonal veg, roast potatoes or chips)                                                             |       |
| Swahili coconut creamy chicken curry<br>(With rice & salsa)                                              | 1120  |
| Kuku Dania (With ugali,sukuma and salsa) 📃 🗮                                                             | 1120  |
| Sweet & Sour Chicken Hongkong Style                                                                      | 1170  |
| (With egg fried rice, and salsa)                                                                         |       |
| Creamy Tuscany Chicken<br>(With roast potatoes or vegetable rice, seasonal veggies & salsa)              | 1180  |
| Kuku Kienyeji (With ugali,sukuma and salsa)                                                              | 1220  |
| Honey Garlic Chicken                                                                                     | 1290  |
| (With chickpea, mushroom rice and seasonable vegetables)                                                 | 1290  |
| Chicken Kofta 📖 (With tzatziki and lemon dill rice)                                                      | 1180  |
| Sweet & Spicy Chicken Thai Style                                                                         | 10.50 |
| (With white rice, and Seasonable vegetables)                                                             | 1250  |
| Scallopini boneless thigh chicken NEW<br>(With butter lemon sauce served with rice and seasonable vegeto | 1350  |
|                                                                                                          |       |
| PASTA                                                                                                    |       |
| Chicken Mushroom penne<br>(With sundried tomatoes & spinach)                                             | 1190  |
| Parmesan Crusted Chicken 🕬                                                                               | 1000  |