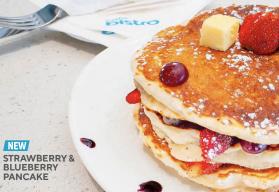

# ALL-DAY B

| EGG WORLD                                                                                                                                  | 700                        |
|--------------------------------------------------------------------------------------------------------------------------------------------|----------------------------|
| 2 Eggs (any style), 2 Sausages and toast or homefries                                                                                      |                            |
| THE OMELETTE BAR                                                                                                                           | <u></u> _                  |
| (Your choice of omelette with toast and homefries.)<br>Spanish (Green pepper, tomato, onion)                                               | 750                        |
|                                                                                                                                            | 760                        |
| Spinach and mushroom<br>(Fresh spinach, mushrooms, onions & cheese)                                                                        | 700                        |
| Leak and Beef bacon 📖                                                                                                                      | 790                        |
| (Leaks, beef macon & cheddar cheese)                                                                                                       | 110                        |
| Feta and Basil 🛲                                                                                                                           | 780                        |
| Sundried Tomato, Feta & spring onions 📖                                                                                                    | 780                        |
|                                                                                                                                            |                            |
| BREAKFAST QUESADILLAS<br>(Egg, Bacon, Avocados (homefries, salsa and guacamole)                                                            | 830                        |
|                                                                                                                                            | 070                        |
| (Fillet steak, 2 eggs, home fries, salsa & toast.)                                                                                         | 970                        |
|                                                                                                                                            | the second                 |
| FULL ENGLISH BREAKFAST<br>(2 eggs, beef bacon, beans, sausages, toast,                                                                     | 890                        |
| tomato halfs, mushrooms)                                                                                                                   |                            |
| THE ALL AMERICAN BREAKFAST                                                                                                                 | 880                        |
| (2 eggs, 2 sausages, home fries, beans, with toast)                                                                                        | 000                        |
| BREAKFAST COMBOS                                                                                                                           | (1990) (20)<br>(1990) (20) |
| (Served with home fries and fruits with tea, coffee or any fresh juice                                                                     | .)                         |
| Butter croissant stuffed (INTERN (With eggs & melted cheese                                                                                |                            |
| Sausage or beef bacon stuffed croissant IIIII<br>(With eggs & melted cheddar cheese)                                                       | 1040                       |
| Chicken and Pancakes 🔤                                                                                                                     | 1040                       |
| (Mini pancakes, crispy breaded chicken, eggs cheese                                                                                        |                            |
| & chives and avocado slices)                                                                                                               |                            |
| KETO ON!                                                                                                                                   |                            |
| KETO chicken 📖                                                                                                                             | 920                        |
| (Chicken steak, seasonal vegs, avocado, egg, cheese & chives)                                                                              |                            |
| KETO steak 📖                                                                                                                               | 950                        |
| (Beef steak, seasonal vegs, avocado, egg, cheese & chives)                                                                                 |                            |
| KETO fish NEW                                                                                                                              | 950                        |
| (Fish fillet, seasonal vegs, avocado, egg, cheese & chives)                                                                                |                            |
| BREAKFAST WRAP<br>[Served in tortilla wrap, 2 eggs, homefries, salsa & cheddar cheese]                                                     | 1                          |
| Egg, cheese & basil wrap                                                                                                                   | 750                        |
| Sausage and egg                                                                                                                            | 780                        |
| Steak and egg wrap 📖                                                                                                                       | 970                        |
|                                                                                                                                            |                            |
| PANCAKES (Thin or Fluffy) Served with butter & house sy                                                                                    |                            |
| Original pancakes                                                                                                                          | 670                        |
| Strawberry & Blueberry butter pancake INT (Served with butter & house syrup)                                                               | 720                        |
| GRANOLA BOWL (NEW)<br>(With natural yoghurt, fruits, chia seeds & flaxseeds)                                                               | 720                        |
| OAT MEAL                                                                                                                                   | 580                        |
| (With raisins, nuts, strawberry / banana and honey)                                                                                        |                            |
| FRENCH TOAST                                                                                                                               | 710                        |
|                                                                                                                                            |                            |
| (Served with fruits, icecream topped with butter & maple svrup)                                                                            |                            |
| (Served with fruits, icecream topped with butter & maple syrup) <b>SAVOURY FRENCH TOAST</b>                                                |                            |
| SAVOURY FRENCH TOAST                                                                                                                       | 800                        |
| SAVOURY FRENCH TOAST<br>Scrambled eggs, chives, cheese & homefries                                                                         |                            |
| <b>SAVOURY FRENCH TOAST</b><br>Scrambled eggs, chives, cheese & homefries<br>Scrambled eggs, chives, cheese, homefries,                    | 800<br>850                 |
| SAVOURY FRENCH TOAST<br>Scrambled eggs, chives, cheese & homefries<br>Scrambled eggs, chives, cheese, homefries,<br>beef bacon or sausages | 850                        |
| <b>SAVOURY FRENCH TOAST</b><br>Scrambled eggs, chives, cheese & homefries<br>Scrambled eggs, chives, cheese, homefries,                    |                            |