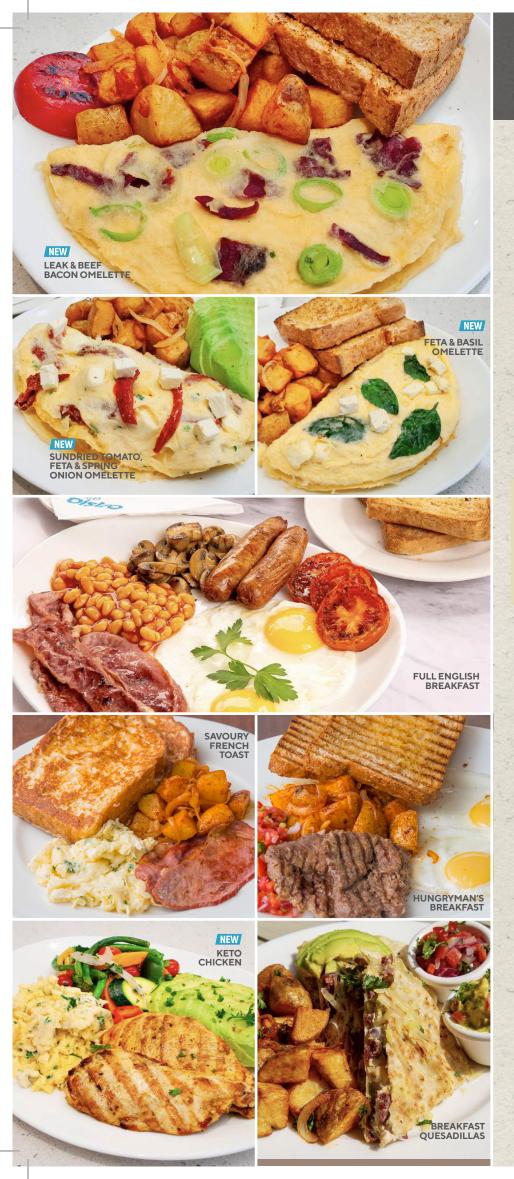

# ALL-DAY B

| EGG WORLD                                                                                                                                  | 700                        |
|--------------------------------------------------------------------------------------------------------------------------------------------|----------------------------|
| 2 Eggs (any style), 2 Sausages and toast or homefries                                                                                      |                            |
| THE OMELETTE BAR                                                                                                                           | <u></u> _                  |
| (Your choice of omelette with toast and homefries.)<br>Spanish (Green pepper, tomato, onion)                                               | 750                        |
|                                                                                                                                            | 760                        |
| Spinach and mushroom<br>(Fresh spinach, mushrooms, onions & cheese)                                                                        | 700                        |
| Leak and Beef bacon 📖                                                                                                                      | 790                        |
| (Leaks, beef macon & cheddar cheese)                                                                                                       | 110                        |
| Feta and Basil 🛲                                                                                                                           | 780                        |
| Sundried Tomato, Feta & spring onions 📖                                                                                                    | 780                        |
|                                                                                                                                            |                            |
| BREAKFAST QUESADILLAS<br>(Egg, Bacon, Avocados (homefries, salsa and guacamole)                                                            | 830                        |
|                                                                                                                                            | 070                        |
| (Fillet steak, 2 eggs, home fries, salsa & toast.)                                                                                         | 970                        |
|                                                                                                                                            | the second                 |
| FULL ENGLISH BREAKFAST<br>(2 eggs, beef bacon, beans, sausages, toast,                                                                     | 890                        |
| tomato halfs, mushrooms)                                                                                                                   |                            |
| THE ALL AMERICAN BREAKFAST                                                                                                                 | 880                        |
| (2 eggs, 2 sausages, home fries, beans, with toast)                                                                                        | 000                        |
| BREAKFAST COMBOS                                                                                                                           | (1990) (20)<br>(1990) (20) |
| (Served with home fries and fruits with tea, coffee or any fresh juice                                                                     | .)                         |
| Butter croissant stuffed (INTERN (With eggs & melted cheese                                                                                |                            |
| Sausage or beef bacon stuffed croissant IIIII<br>(With eggs & melted cheddar cheese)                                                       | 1040                       |
| Chicken and Pancakes 🔤                                                                                                                     | 1040                       |
| (Mini pancakes, crispy breaded chicken, eggs cheese                                                                                        |                            |
| & chives and avocado slices)                                                                                                               |                            |
| KETO ON!                                                                                                                                   |                            |
| KETO chicken 📖                                                                                                                             | 920                        |
| (Chicken steak, seasonal vegs, avocado, egg, cheese & chives)                                                                              |                            |
| KETO steak 📖                                                                                                                               | 950                        |
| (Beef steak, seasonal vegs, avocado, egg, cheese & chives)                                                                                 |                            |
| KETO fish NEW                                                                                                                              | 950                        |
| (Fish fillet, seasonal vegs, avocado, egg, cheese & chives)                                                                                |                            |
| BREAKFAST WRAP<br>[Served in tortilla wrap, 2 eggs, homefries, salsa & cheddar cheese]                                                     | 1                          |
| Egg, cheese & basil wrap                                                                                                                   | 750                        |
| Sausage and egg                                                                                                                            | 780                        |
| Steak and egg wrap 📖                                                                                                                       | 970                        |
|                                                                                                                                            |                            |
| PANCAKES (Thin or Fluffy) Served with butter & house sy                                                                                    |                            |
| Original pancakes                                                                                                                          | 670                        |
| Strawberry & Blueberry butter pancake INT (Served with butter & house syrup)                                                               | 720                        |
| GRANOLA BOWL (NEW)<br>(With natural yoghurt, fruits, chia seeds & flaxseeds)                                                               | 720                        |
| OAT MEAL                                                                                                                                   | 580                        |
| (With raisins, nuts, strawberry / banana and honey)                                                                                        |                            |
| FRENCH TOAST                                                                                                                               | 710                        |
|                                                                                                                                            |                            |
| (Served with fruits, icecream topped with butter & maple svrup)                                                                            |                            |
| (Served with fruits, icecream topped with butter & maple syrup) <b>SAVOURY FRENCH TOAST</b>                                                |                            |
| SAVOURY FRENCH TOAST                                                                                                                       | 800                        |
| SAVOURY FRENCH TOAST<br>Scrambled eggs, chives, cheese & homefries                                                                         |                            |
| <b>SAVOURY FRENCH TOAST</b><br>Scrambled eggs, chives, cheese & homefries<br>Scrambled eggs, chives, cheese, homefries,                    | 800<br>850                 |
| SAVOURY FRENCH TOAST<br>Scrambled eggs, chives, cheese & homefries<br>Scrambled eggs, chives, cheese, homefries,<br>beef bacon or sausages | 850                        |
| <b>SAVOURY FRENCH TOAST</b><br>Scrambled eggs, chives, cheese & homefries<br>Scrambled eggs, chives, cheese, homefries,                    |                            |